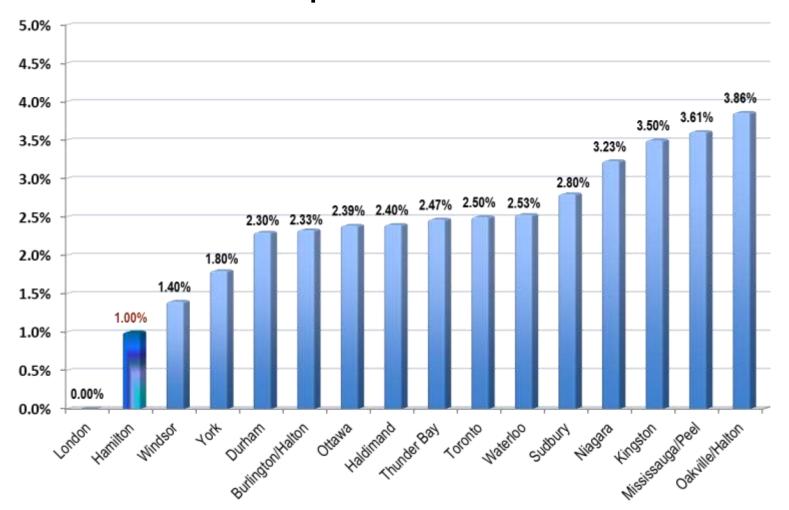

#### TAX INCREASES BY MUNICIPALITY

### 2 years running - Second lowest tax increase amongst major municipalities in Ontario