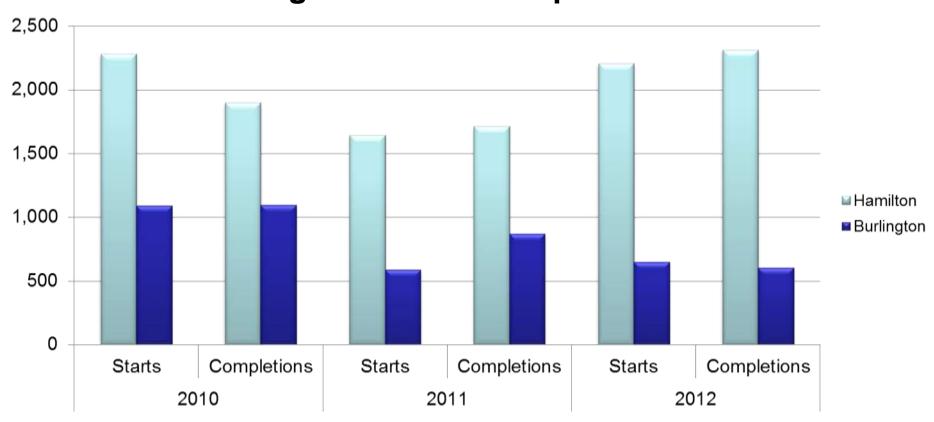

| \$ 650,030,263  |  |

|            | 2012          | 2011          | 2010          | 2009          | 2008          | 2007          | 2006          |
|------------|---------------|---------------|---------------|---------------|---------------|---------------|---------------|
| Hamilton   | \$409,700,711 | \$157,299,426 | \$303,381,745 | \$309,696,069 | \$192,218,511 | \$189,729,426 | \$180,969,253 |
| Burlington | \$ 74,732,038 | \$102,083,476 | \$ 71,540,225 | \$ 70,528,649 | \$162,976,281 | \$ 85,798,231 | \$ 82,371,363 |

#### IND. VACANCY RATE COMPARISON

#### **Industrial Vacancy Rates**





#### **Industrial Vacancy Rates 2012**



#### **OFFICE VACANCY RATE COMPARISON**

#### **Office Vacancy Rates**



#### **RESIDENTIAL GROWTH 2012**

#### **Housing Starts and Completions**





#### **HOW DOES HAMILTON RANK?**

- Best place to invest in Ontario
   (Source: Calgary based Real Estate Investment Network (REIN)
- <u>Top</u> Canadian City in corporate facility projects from June 2011-May 2012 (Source: Atlanta's Site Selection Magazine & Conway Data Inc)
- <u>Fastest</u> growing economy in Ontario at 2.5% in 2013 (Source: Conference Board of Canada)
- Hamilton is the #1 ranked City in Canada and #2 ranked city in North America for the use of Social Media marketing in Economic Development and Tourism (Source: Intelegia Montreal, QC)



#### **HOW DOES HAMILTON RANK?**

## **FOI MAGAZINE – AMERICAS CITIES OF THE FUTURE AWARDS 2013:**

- Top 10 overall in mid-sized cities category
- Top 10 in infrastructure in mid-sized city category (economic development related)
- T