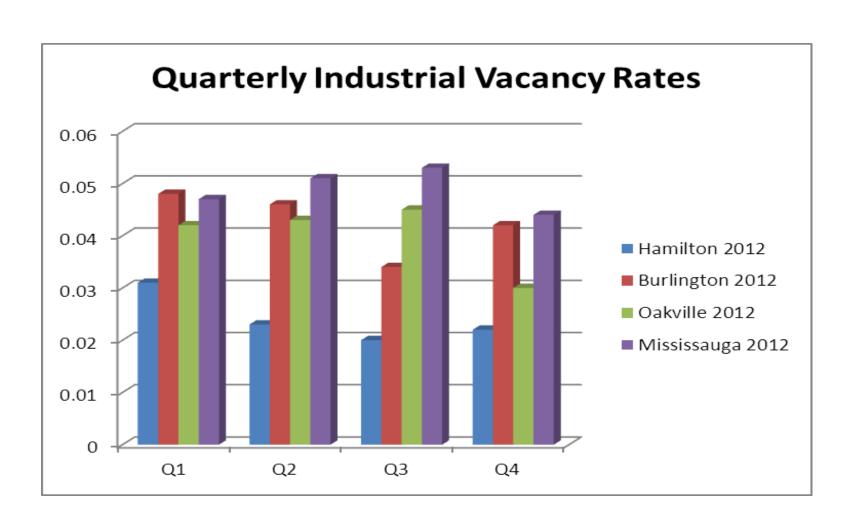

---------------------|-----------------|--|
| Hamilton   | \$1,372,296,462             | \$1,742,995,141 |  |
| Burlington | \$ 481,860,669              | \$ 650,030,263  |  |

|            | 2012          | 2011          | 2010          | 2009          | 2008          | 2007          | 2006          |
|------------|---------------|---------------|---------------|---------------|---------------|---------------|---------------|
| Hamilton   | \$409,700,711 | \$157,299,426 | \$303,381,745 | \$309,696,069 | \$192,218,511 | \$189,729,426 | \$180,969,253 |
| Burlington | \$ 74,732,038 | \$102,083,476 | \$ 71,540,225 | \$ 70,528,649 | \$162,976,281 | \$ 85,798,231 | \$ 82,371,363 |

#### IND. VACANCY RATE COMPARISON

#### **Industrial Vacancy Rates**





#### **Industrial Vacancy Rates 2012**



#### **OFFICE VACANCY RATE COMPARISON**

#### **Office Vacancy Rates**



#### **RESIDENTIAL GROWTH 2012**

#### **Housing Starts and Completions**





#### **HOW DOES HAMILTON RANK?**

- Best place to invest in Ontario
   (Source: Calgary based Real Estate Investment Network (REIN)
- <u>Top</u> Canadian City in corporate facility projects from June 2011-May 2012 (Source: Atlanta's Site Selection Magazine & Conway Data Inc)
- <u>Fastest</u> growing economy in Ontario at 2.5% in 2013 (Source: Conference Board of Canada)
- Hamilton is the #1 ranked City in Canada and #2 ranked city in North America for the use of Social Media marketing in Economic Development and Tourism (Source: Intelegia Montreal, QC)



#### **HOW DOES HAMILTON RANK?**

## **FOI MAGAZINE – AMERICAS CITIES OF THE FUTURE