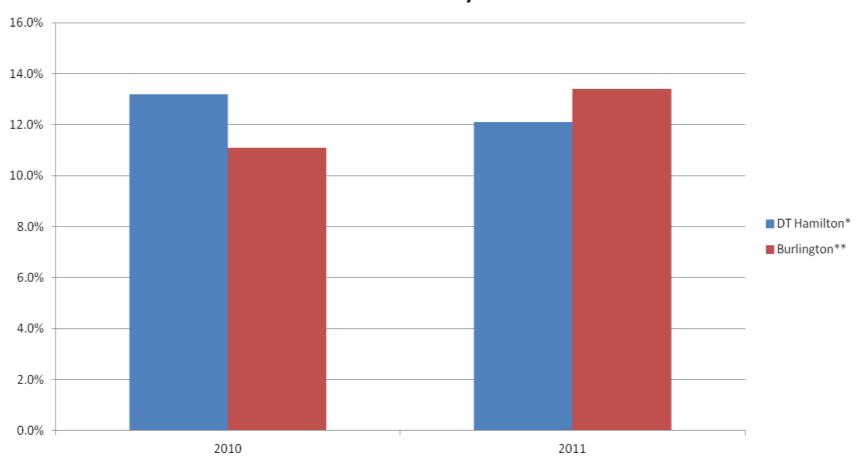

| \$1,742,995,141 |  |
| Burlington | \$ 481,860,669              | \$ 650,030,263  |  |

|            | 2012          | 2011          | 2010          | 2009          | 2008          | 2007          | 2006          |
|------------|---------------|---------------|---------------|---------------|---------------|---------------|---------------|
| Hamilton   | \$409,700,711 | \$157,299,426 | \$303,381,745 | \$309,696,069 | \$192,218,511 | \$189,729,426 | \$180,969,253 |
| Burlington | \$ 74,732,038 | \$102,083,476 | \$ 71,540,225 | \$ 70,528,649 | \$162,976,281 | \$ 85,798,231 | \$ 82,371,363 |

#### IND. VACANCY RATE COMPARISON

#### **Industrial Vacancy Rates**





#### **Industrial Vacancy Rates 2012**



#### **OFFICE VACANCY RATE COMPARISON**

#### **Office Vacancy Rates**



#### **RESIDENTIAL GROWTH 2012**

#### **Housing Starts and Completions**





#### **HOW DOES HAMILTON RANK?**

- Best place to invest in Ontario
   (Source: Calgary based Real Estate Investment Network (REIN)
- <u>Top</u> Canadian City in corporate facility projects from June 2011-May 2012 (Source: Atlanta's Site Selection Magazine & Conway Data Inc)
- <u>Fastest</u> growing economy in Ontario at 2.5% in 2013 (Source: Conference Board of Canada)
- Hamilton is the #1 ranked City in Canada and #2 ranked city in North America for the use of Social Media marketing in Economic Development and Tourism (Source: Intelegia Montreal, QC)



#### **HOW DOES HAMILTON RANK?**

## **FOI MAGAZINE – AMERICAS CITIES OF THE FUTURE AWARDS 2013:**

- Top 10 overall in mid-sized cities category
- Top 10 in