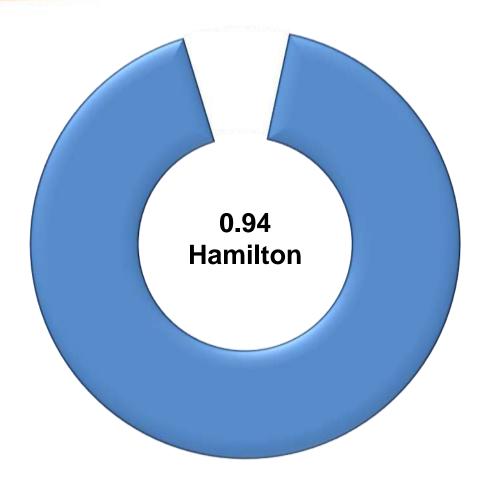

#### 2013 ECONOMIC DIVERSITY INDEX

Highly diverse = 1 Not diverse = 0

Sources: Statistics Canada; The Conference Board of Canada