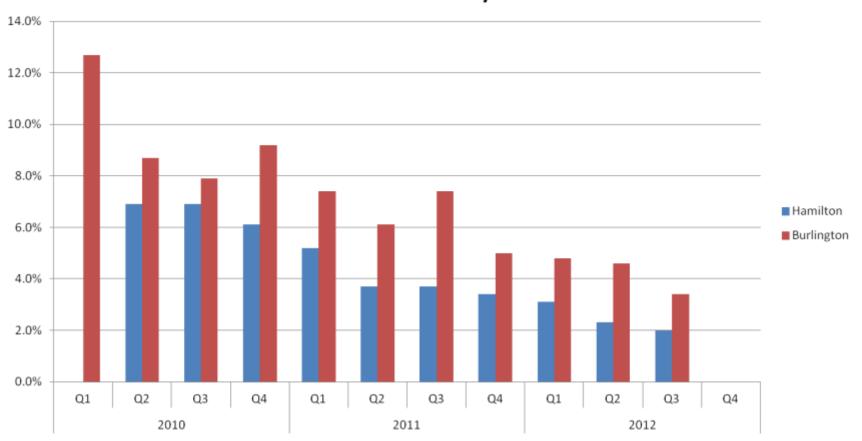

|  |
|------------|-----------------------------|-----------------|--|
| Hamilton   | \$1,372,296,462             | \$1,742,995,141 |  |
| Burlington | \$ 481,860,669              | \$ 650,030,263  |  |

|            | 2012          | 2011          | 2010          | 2009          | 2008          | 2007          | 2006          |
|------------|---------------|---------------|---------------|---------------|---------------|---------------|---------------|
| Hamilton   | \$409,700,711 | \$157,299,426 | \$303,381,745 | \$309,696,069 | \$192,218,511 | \$189,729,426 | \$180,969,253 |
| Burlington | \$ 74,732,038 | \$102,083,476 | \$ 71,540,225 | \$ 70,528,649 | \$162,976,281 | \$ 85,798,231 | \$ 82,371,363 |

#### IND. VACANCY RATE COMPARISON

#### **Industrial Vacancy Rates**





#### **Industrial Vacancy Rates 2012**



#### **OFFICE VACANCY RATE COMPARISON**

#### **Office Vacancy Rates**



#### **RESIDENTIAL GROWTH 2012**

#### **Housing Starts and Completions**





#### **HOW DOES HAMILTON RANK?**

- Best place to invest in Ontario
   (Source: Calgary based Real Estate Investment Network (REIN)
- <u>Top</u> Canadian City in corporate facility projects from June 2011-May 2012 (Source: Atlanta's Site Selection Magazine & Conway Data Inc)
- <u>Fastest</u> growing economy in Ontario at 2.5% in 2013 (Source: Conference Board of Canada)
- Hamilton is the #1 ranked City in Canada and #2 ranked city in North America for the use of Social Media marketing in Economic Development and Tourism (Source: Intelegia Montreal, QC)



#### **HOW DOES HAMILTON RANK?**

## **