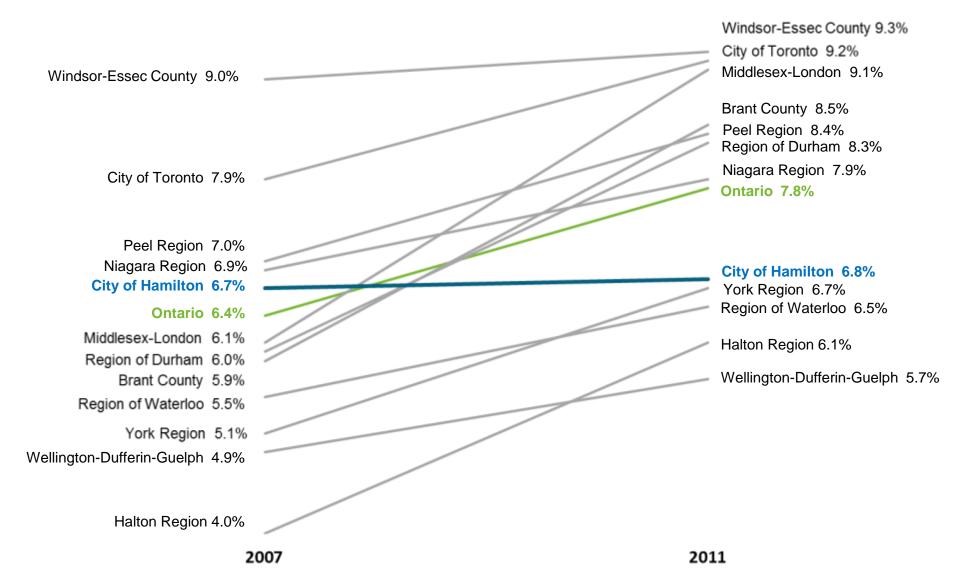

#### PRE & POST RECESSION RATES

#### HAMILTON CMA UNEMPLOYMENT RATES

#### Unemployment rates continue to improve

| 2009                    | 8.2% |
|-------------------------|------|
| 2010                    | 7.8% |
| 2011                    | 6.3% |
| 2012                    | 6.5% |
| 2012 Provincial Average | 7.9% |
| 2012 National Average   | 7.3% |