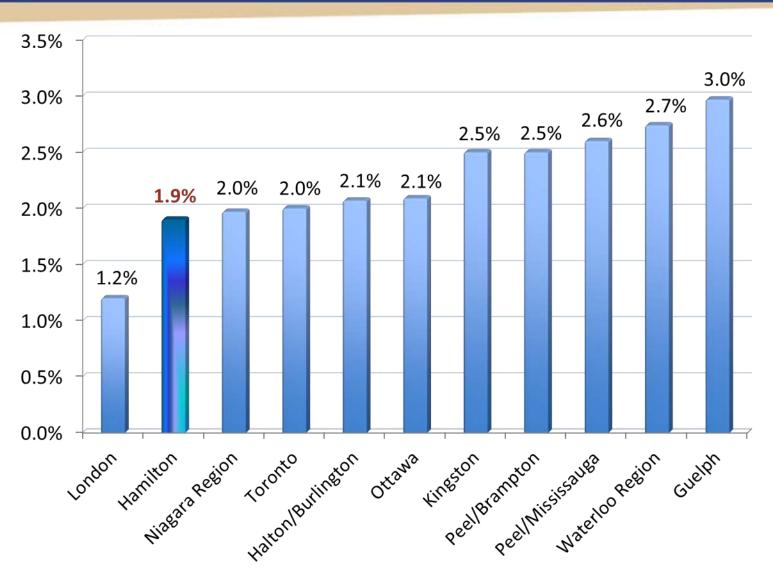

#### TAX INCREASES BY MUNICIPALITY

### 2 years running - Second lowest tax increase amongst major municipalities in Ontario