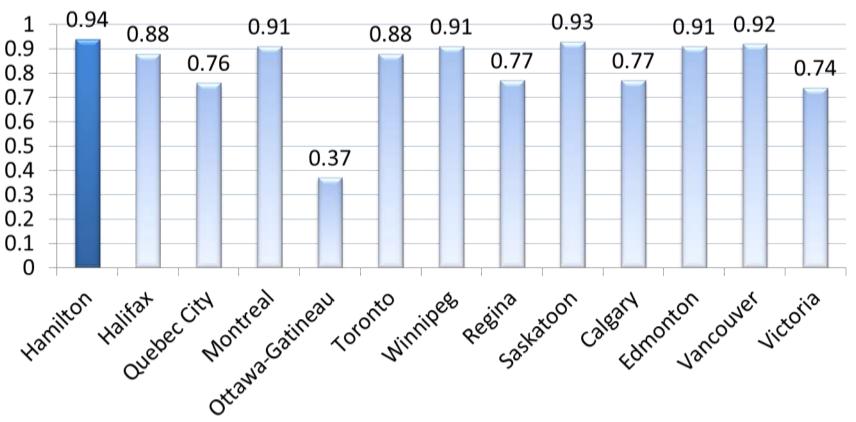

#### 2013 ECONOMIC DIVERSITY INDEX

Highly diverse = 1 Not diverse = 0

Sources: Statistics Canada; The Conference Board of Canada

#### **DIVERSITY INDEX COMPARISON**