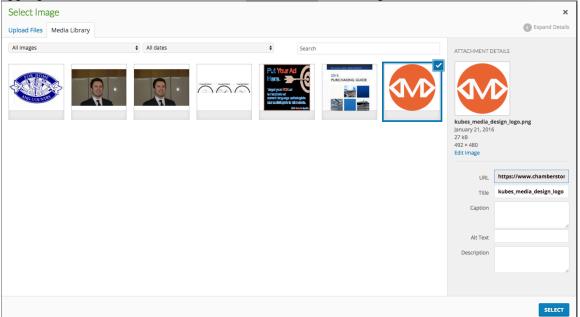

## Uploading & Updating the Logo

1) If no logo is uploaded, click Add Image to upload a logo.

| Select Ima   | age           |  |                                  |
|--------------|---------------|--|----------------------------------|
| Upload Files | Media Library |  |                                  |
|              |               |  |                                  |
|              |               |  |                                  |
|              |               |  |                                  |
|              |               |  |                                  |
|              |               |  |                                  |
|              |               |  |                                  |
|              |               |  | Drop files anywhere to upload    |
|              |               |  | or                               |
|              |               |  | Select Files                     |
|              |               |  |                                  |
|              |               |  | Maximum upload file size: 64 MB. |
|              |               |  |                                  |

b. The Image will upload and display in the Media Library. A blue check box indicates which file in the library will be used as the logo. Select the appropriate file and then click Select to choose it for the logo.